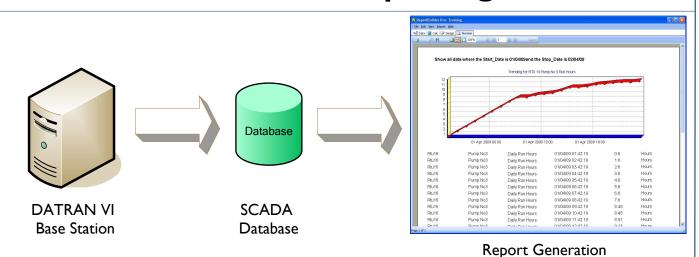

### **DATRAN** Reporting

DATRAN Reporting is a powerful database application for generating professional reports from logged da-

DATRAN Reporting allows you to create resource consent, DWSNZ compliance, and performance reports directly from the DATRAN VI SCADA database.

The reports are then scheduled to be automatically emailed and even delivered onto FTP sites.