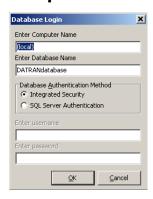

faster
- Insert charts in your report to maximise impact
- Calculations such as Max/Min/Ave/Count/Sum from drop down list
- Fully configurable report layout
- Network operation over LAN/WAN. Report designer can be situated anywhere
- Comprehensive Electronic Help in HTML web format

#### **Key Benefits include:**

- Professional representation of your system performance
- Reduction in human resource requirements to provide reports
- Repeatability of reporting format and structure



12 Midas Place Middleton Christchurch 8024 New Zealand

Phone: +64 3 3663713 +64 3 3652815 Fax: E-mail: <u>sales@qtech.co.nz</u> Web: www.qtech.co.nz



# DATRAN Reporting Screenshots

## Automatically print, email and FTP transfers of reports



#### **Built in Templates**



#### Simple Data base connection



#### Online Help, including "How To"



#### Simple Selection of report dates



#### **Comprehensive Report Designer**



For further details please contact QTech.



12 Midas Place Middleton Christchurch 8024 New Zealand

Phone: +64 3 3663713

Fax: +64 3 3652815

E-mail: sales@qtech.co.nz

Web: www.qtech.co.nz