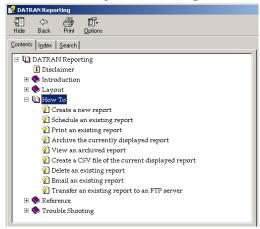

maximise impact
- Calculations such as Max/Min/Ave/Count/Sum from drop down list
- Fully configurable report layout
- Network operation over LAN/WAN. Report designer can be situated anywhere
- Comprehensive Electronic Help in HTML web format

#### **Key Benefits include:**

- Professional representation of your system performance
- Reduction in human resource requirements to provide reports
- Repeatability of reporting format and structure



12 Midas Place Middleton Christchurch 8024 New Zealand

Phone: +64 3 3663713 +64 3 3652815 Fax: E-mail: <u>sales@qtech.co.nz</u> Web: www.qtech.co.nz



# DATRAN Reporting Screenshots

## Automatically print, email and FTP transfers of reports



#### **Built in Templates**



#### Simple Data base connection



#### Online Help, including "How To"



#### Simple Selection of report dates



#### **Comprehensive Report Designer**



For further details please contact QTech.



12 Midas Place Middleton Christchurch 8024 New Zealand

Phone: +64 3 3663713

Fax: +64 3 3652815

E-mail: sales@qtech.co.nz

Web: www.qtech.co.nz